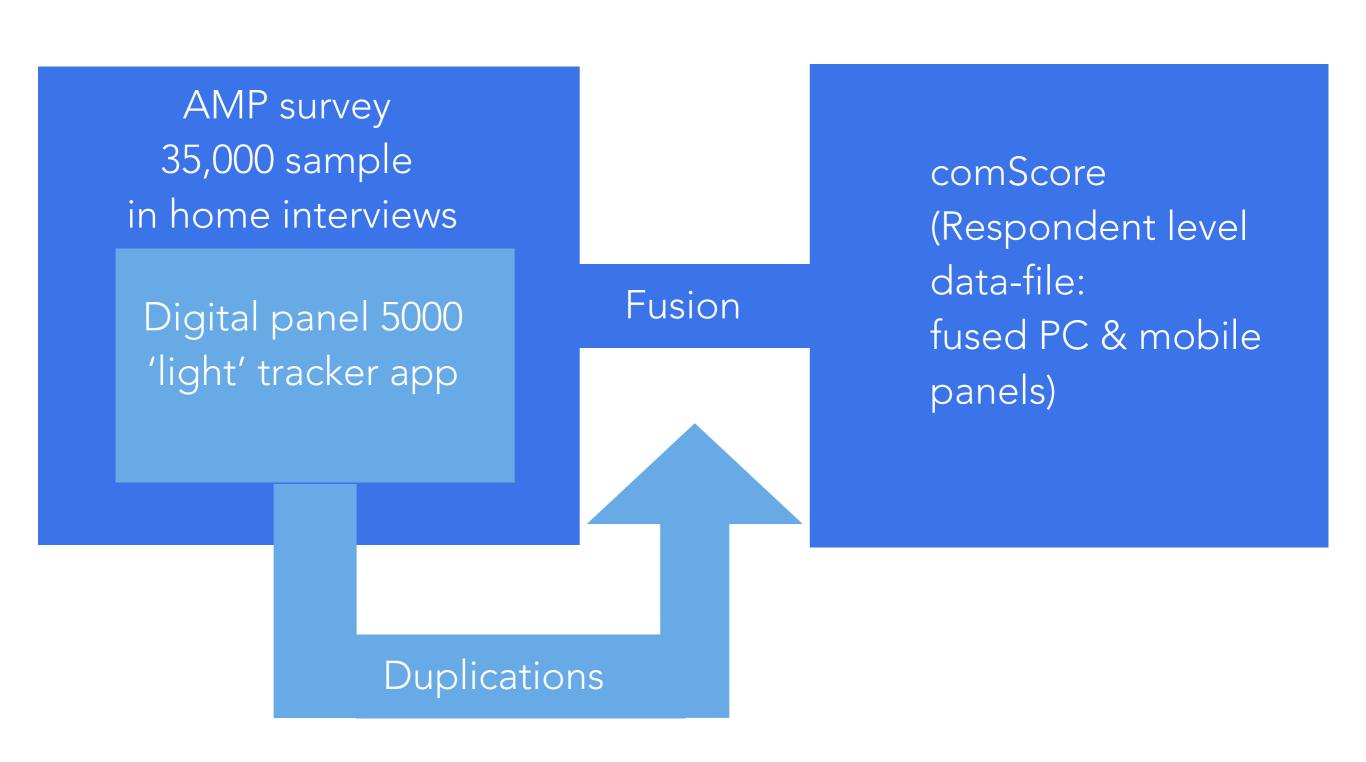

## 21ST CENTURY METHODOLOGY

## HIGH QUALITY SAMPLE

35,000 Face to face interviews